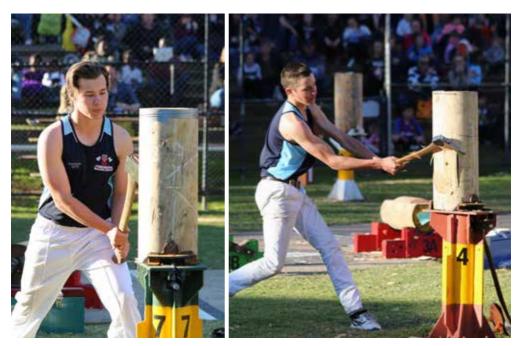

#### **COVER PHOTO**

NSW Axeman, David Reumer, competing at the 2019 Royal Adelaide Show.

A number of NSW axemen and women travelled to South Australia in September 2019 to compete in representative teams, junior round robins, standing blocks, underhands, tree felling, sawing and axe throwing.