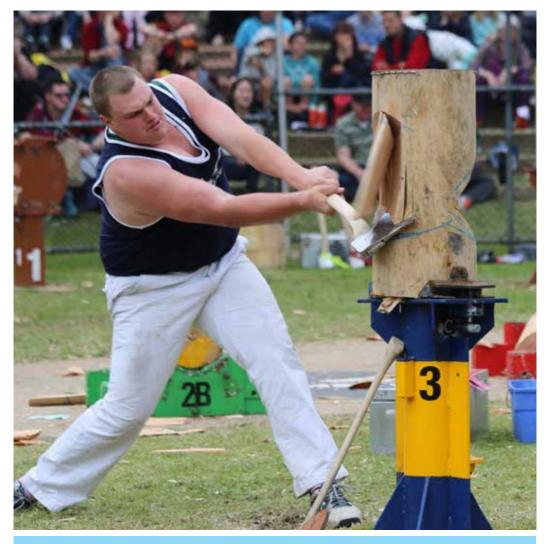

#### **COVER PHOTO**

NSW Axeman, David Reumer, competing at the 2019 Royal Adelaide Show.

A number of NSW axemen and women travelled to South Australia in September 2019 to compete in representative teams, junior round robins, standing blocks, underhands, tree felling, sawing and axe throwing.