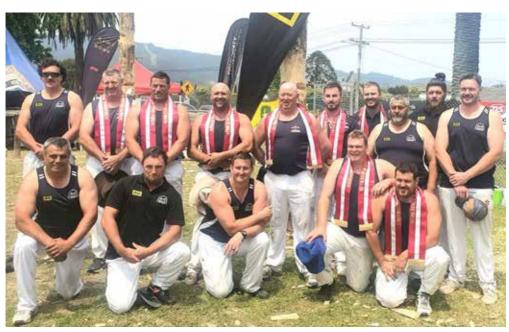

# NEW ZEALAND South Island tour 2019

On Tuesday 12 November, the NSW woodchopping team flew to Christchurch to compete at a series of New Zealand Shows. The team of consisted of Dan Clissold, Leon Critchfield, Mitch Kirk, Blake Marsh, Noel Marsh, Chris Owen, David Reumer and Phillip Waters.

NSW Representative Team pictured in New Zealand with their 'red' first place ribbons. Back row – Chris Owen, Mitch Kirk, Leon Critchfield, David Reumer. Middle row: Phil Waters, Noel Marsh, Blake Marsh. Front: Dan Clissold.