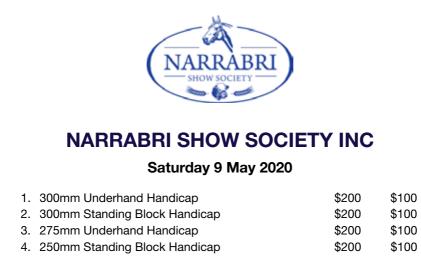

opolitan Axemen's Association and the Hawkesbury District Agricultural Association invite you to the

## THIRD ANNUAL RAW CHOP Saturday 2 May – 6.30pm Hawkesbury Showground

Offered to the six highest handicapped axemen at the Show

One man, three disciplines.

Stock Saw • 300mm Underhand • 300mm Standing Block First \$1,100 • Second \$600 • Third \$300



#### **GILGANDRA SHOW** Saturday 2 May 2020 – 12.00 noon start 1. 300mm Underhand Handicap Ken Greentree Memorial \$200 \$100 \$50 2. 275mm Standing Block Handicap \$200 \$100 \$50 3. 250mm Standing Block Handicap \$200 \$100 \$50 4. 300mm Underhand Championship \$200 \$100 \$50 5. 275mm Team of Two Combination \$200 \$100 \$50

### Nominations close 25 April 2020 with Nathan Graham

Phone: 0434 008 874 Email: midwestaxemen@outlook.com



#### Nominations close 20 April 2020

Jock Smith 0428 710 467 or Phillip Melbourne 02 6792 1810



#### Nominations close 2 May 2020

Please email or text entries and event numbers to Julie Reumer 0408 480 150 or jreumer@bigpond.com



## **COFFS HARBOUR SHOW**

## Saturday 9 and Sunday 10 May 2020



#### Major Sponsor Saturday Program

# WILLIAMSTIMBER

Major Sponsor Sunday Program

| Saturday – 12.00pm start                                   | 1st     | 2nd   | 3rd   | Total |
|------------------------------------------------------------|---------|-------|-------|-------|
| 300mm Underhand Handicap Sponsor Coffs Harbour Hardwoods   | \$150   | \$100 | \$50  | \$300 |
| 300mm Standing Block HC Sponsor Coffs Harbour Hardwoods    | \$150   | \$100 | \$50  | \$300 |
| 275mm Standing Block