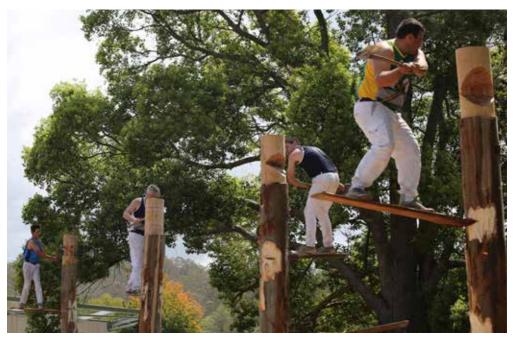

#### **COVER PHOTO**

NSW Axeman, David Reumer, competing at the 2019 Royal Adelaide Show.

A number of NSW axemen and women travelled to South Australia in September 2019 to compete in representative teams, junior round robins, standing blocks, underhands, tree felling, sawing and axe throwing.