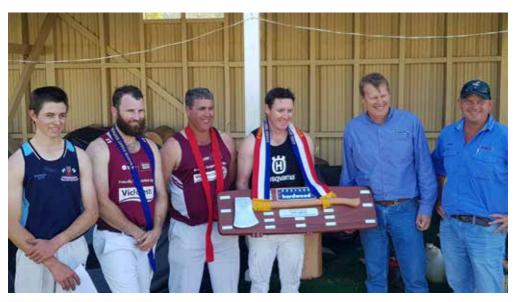

NSW Representative Team pictured in New Zealand with their 'red' first place ribbons. Back row – Chris Owen, Mitch Kirk, Leon Critchfield, David Reumer. Middle row: Phil Waters, Noel Marsh, Blake Marsh. Front: Dan Clissold.