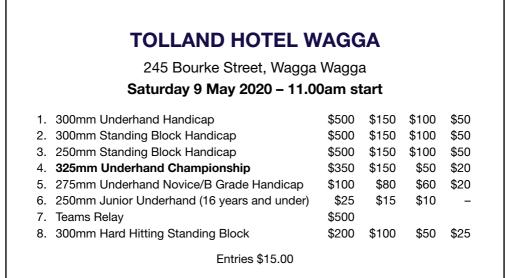

e

## THIRD ANNUAL RAW CHOP Saturday 2 May – 6.30pm Hawkesbury Showground

Offered to the six highest handicapped axemen at the Show

One man, three disciplines.

Stock Saw • 300mm Underhand • 300mm Standing Block First \$1,100 • Second \$600 • Third \$300



#### **GILGANDRA SHOW** Saturday 2 May 2020 – 12.00 noon start 1. 300mm Underhand Handicap Ken Greentree Memorial \$200 \$100 \$50 2. 275mm Standing Block Handicap \$200 \$100 \$50 3. 250mm Standing Block Handicap \$200 \$100 \$50 4. 300mm Underhand Championship \$200 \$100 \$50 5. 275mm Team of Two Combination \$200 \$100 \$50

### Nominations close 25 April 2020 with Nathan Graham

Phone: 0434 008 874 Email: midwestaxemen@outlook.com



#### Nominations close 20 April 2020

Jock Smith 0428 710 467 or Phillip Melbourne 02 6792 1810



#### Nominations close 2 May 2020

Please email or text entries and event numbers to Julie Reumer 0408 480 150 or jreumer@bigpond.com



## **COFFS HARBOUR SHOW**

## Saturday 9 and Sunday 10 May 2020



#### Major Sponsor Saturday Program

# WILLIAMSTIMBER

Major Sponsor Sunday Program

| Saturday – 12.00pm start                                   | 1st     | 2nd   | 3rd   | Total |
|------------------------------------------------------------|---------|-------|-------|-------|
| 300mm Underhand Handicap Sponsor Coffs Harbour Hardwoods   | \$150   | \$100 | \$50  | \$300 |
| 300mm Standing Block HC Sponsor Coffs Harbour Hardwoods    | \$150   | \$100 | \$50  | \$300 |
| 275mm Standing Block HC Sponsor Coffs Harbour Hardwoods    | \$150   | \$100 | \$50  | \$300 |
| 325mm UH Championship