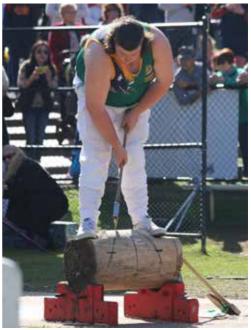

#### **COVER PHOTO**

NSW Axeman, David Reumer, competing at the 2019 Royal Adelaide Show.

A number of NSW axemen and women travelled to South Australia in September 2019 to compete in representative teams, junior round robins, standing blocks, underhands, tree felling, sawing and axe throwing.